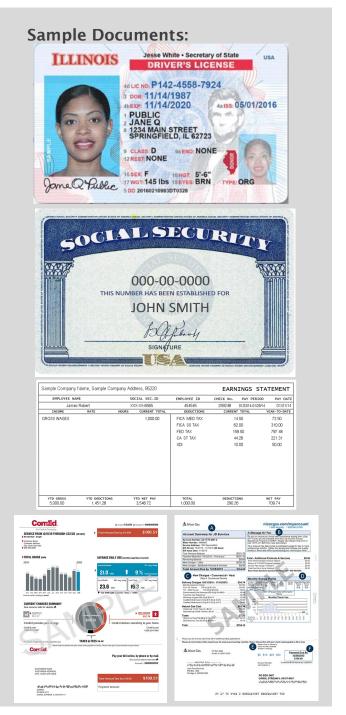

#### **Required Intake Documents:**

- Driver's license or state-issued ID; or passport; Consular Identification Card also accepted.
- Social security cards for each person in the household.
- Proof of income for the previous 3 months prior to intake date (for all household members 18 years and older).
- Utility bill as proof of residence if ID does not match current address. (See staff for other alternatives if utility bill is not available).